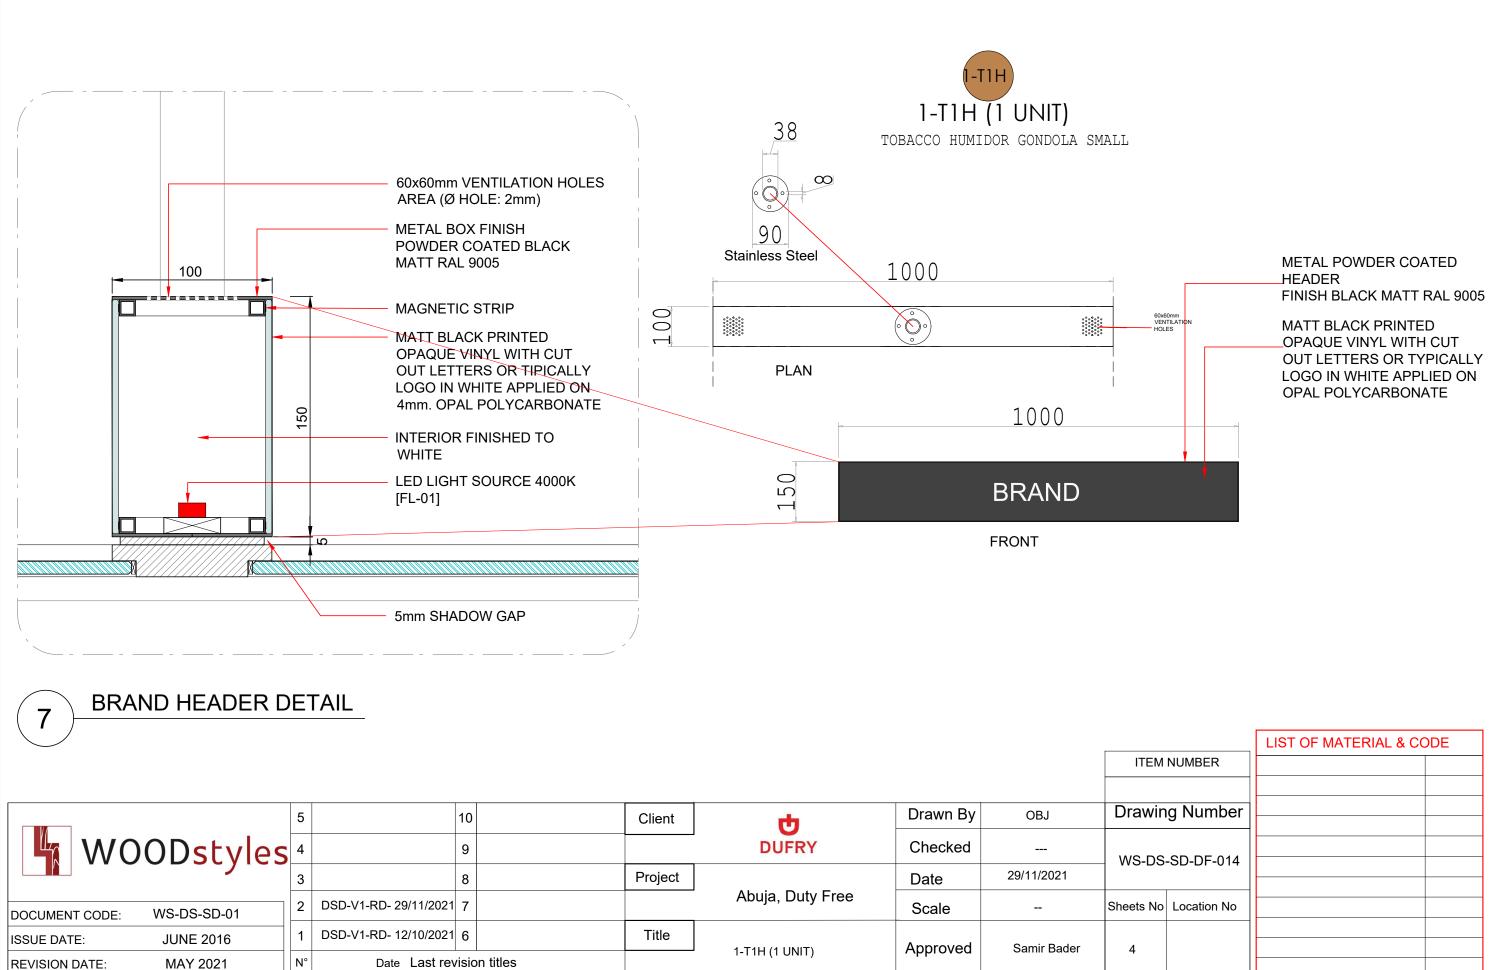

HEADER

METAL POWDER COATED

FINISH BLACK MATT RAL 9005

| TINION BEACK MATTIN                                                                                      | AL 3003                 |  |
|----------------------------------------------------------------------------------------------------------|-------------------------|--|
| MATT BLACK PRINTEL<br>OPAQUE VINYL WITH<br>OUT LETTERS OR TYP<br>LOGO IN WHITE APPLI<br>OPAL POLYCARBONA | CUT<br>PICALLY<br>ED ON |  |
| 10mm SHADOW GAP<br>GRAPHITE FINISH                                                                       |                         |  |
| DOOR GLASS TEMPEI<br>TRANSPARENT 8 mm<br>FRAME MDF LAMINAT<br>PG BISON STORM GR                          | THCK.<br>ED PANEL       |  |
| DOOR HANDLE META<br>POWDERCOATED GR<br>RAL 7021                                                          |                         |  |
| PERFORATED SOLID<br>INSERTED IN NON-ILU<br>METAL SHELF TO BE<br>CEDAR COLOUR WITH<br>FIDDLE RAIL         | IMINATED<br>FINISHED IN |  |
| LAMINATED PANEL FI<br>PG BISON STORM GR                                                                  |                         |  |
| PULL OUT DRAWER W<br>SOFT CLOSE MECHAI<br>LOCKER TO BLOCK.<br>LAMINATED PANEL FI<br>PG BISON STORM GR    | NISM AND                |  |
| 100mm BRUSHED STA<br>STEEL METAL PLATE                                                                   |                         |  |
|                                                                                                          | LIST OF MATERIAL & CO   |  |
| ITEM NUMBER                                                                                              |                         |  |
|                                                                                                          |                         |  |
| awing Number                                                                                             |                         |  |
|                                                                                                          |                         |  |
| S-DS-SD-DF-014                                                                                           |                         |  |
|                                                                                                          |                         |  |
| ts No Location No                                                                                        |                         |  |
|                                                                                                          |                         |  |
|                                                                                                          |                         |  |
|                                                                                                          |                         |  |
|                                                                                                          |                         |  |