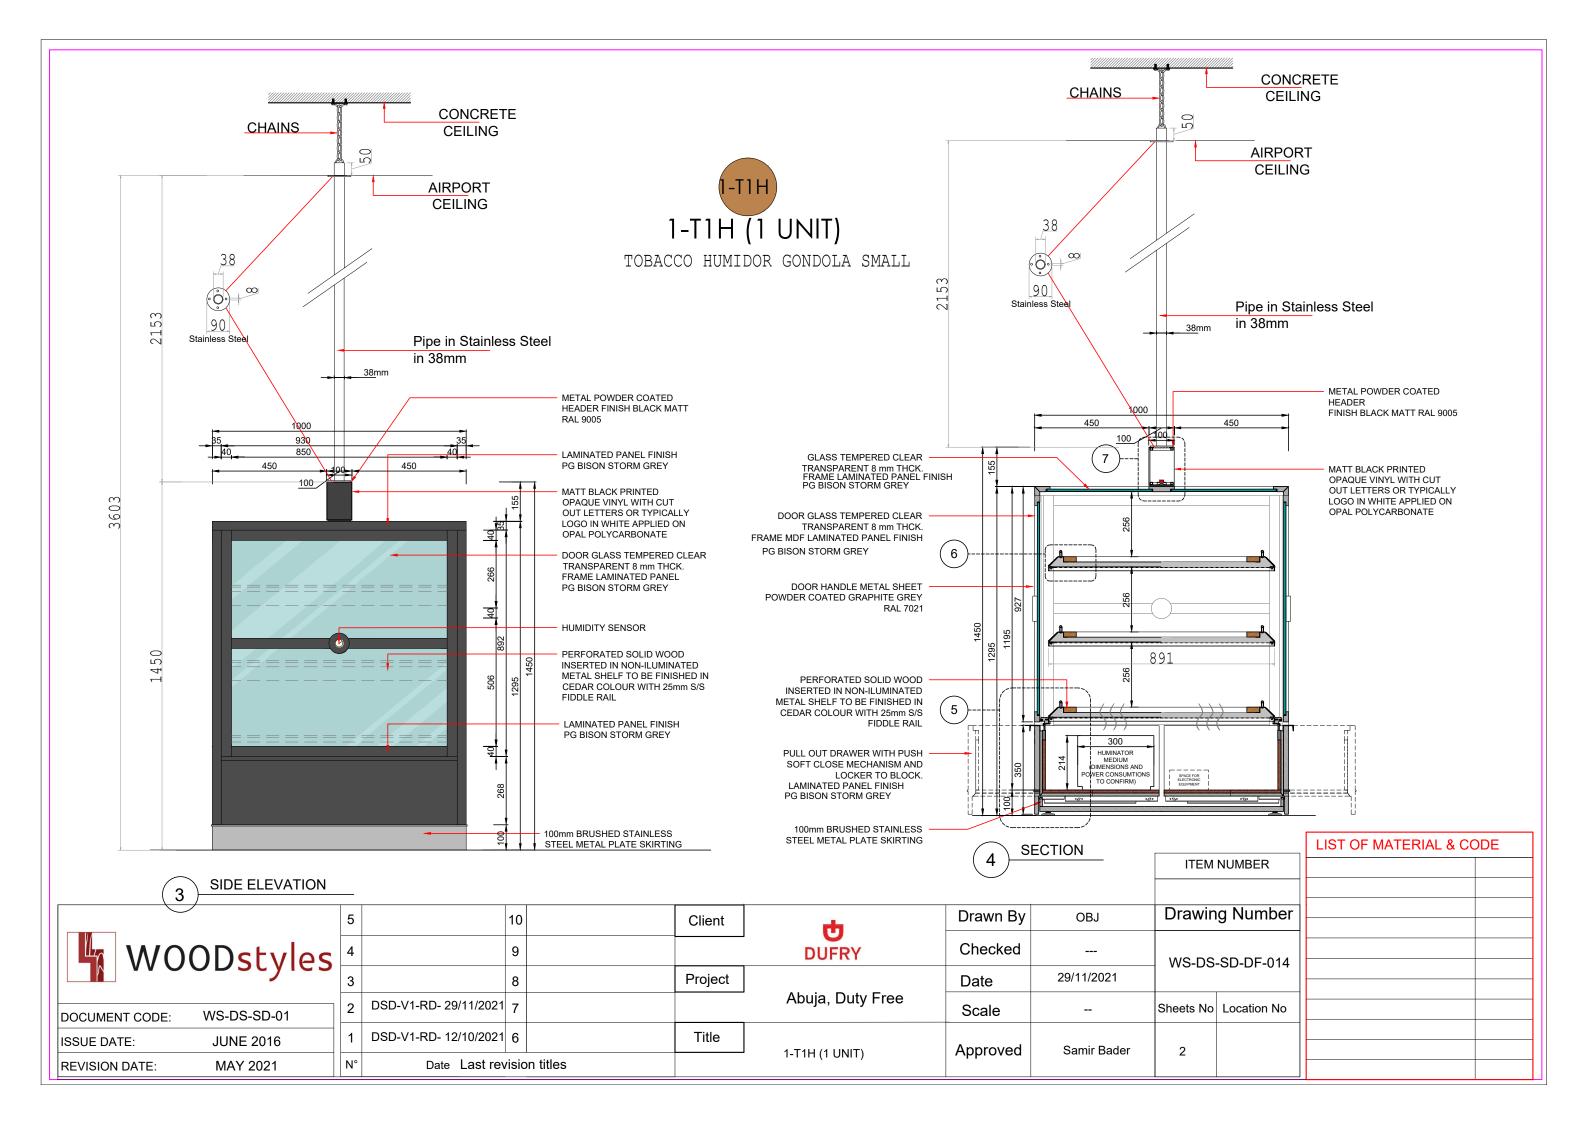

HEADER

METAL POWDER COATED

FINISH BLACK MATT RAL 9005

| TINION BEACK MATTIN                                                                                      | AL 3003                 |  |
|----------------------------------------------------------------------------------------------------------|-------------------------|--|
| MATT BLACK PRINTEL<br>OPAQUE VINYL WITH<br>OUT LETTERS OR TYP<br>LOGO IN WHITE APPLI<br>OPAL POLYCARBONA | CUT<br>PICALLY<br>ED ON |  |
| 10mm SHADOW GAP<br>GRAPHITE FINISH                                                                       |                         |  |
| DOOR GLASS TEMPEI<br>TRANSPARENT 8 mm<br>FRAME MDF LAMINAT<br>PG BISON STORM GR                          | THCK.<br>ED PANEL       |  |
| DOOR HANDLE META<br>POWDERCOATED GR<br>RAL 7021                                                          |                         |  |
| PERFORATED SOLID<br>INSERTED IN NON-ILU<br>METAL SHELF TO BE<br>CEDAR COLOUR WITH<br>FIDDLE RAIL         | IMINATED<br>FINISHED IN |  |
| LAMINATED PANEL FI<br>PG BISON STORM GR                                                                  |                         |  |
| PULL OUT DRAWER W<br>SOFT CLOSE MECHAI<br>LOCKER TO BLOCK.<br>LAMINATED PANEL FI<br>PG BISON STORM GR    | NISM AND                |  |
| 100mm BRUSHED STA<br>STEEL METAL PLATE                                                                   |                         |  |
|                                                                                                          | LIST OF MATERIAL & CO   |  |
| ITEM NUMBER                                                                                              |                         |  |
|                                                                                                          |                         |  |
| awing Number                                                                                             |                         |  |
|                                                                                                          |                         |  |
| S-DS-SD-DF-014                                                                                           |                         |  |
|                                                                                                          |                         |  |
| ts No Location No                                                                                        |                         |  |
|                                                                                                          |                         |  |
|                                                                                                          |                         |  |
|                                                                                                          |                         |  |
|                                                                                                          |                         |  |