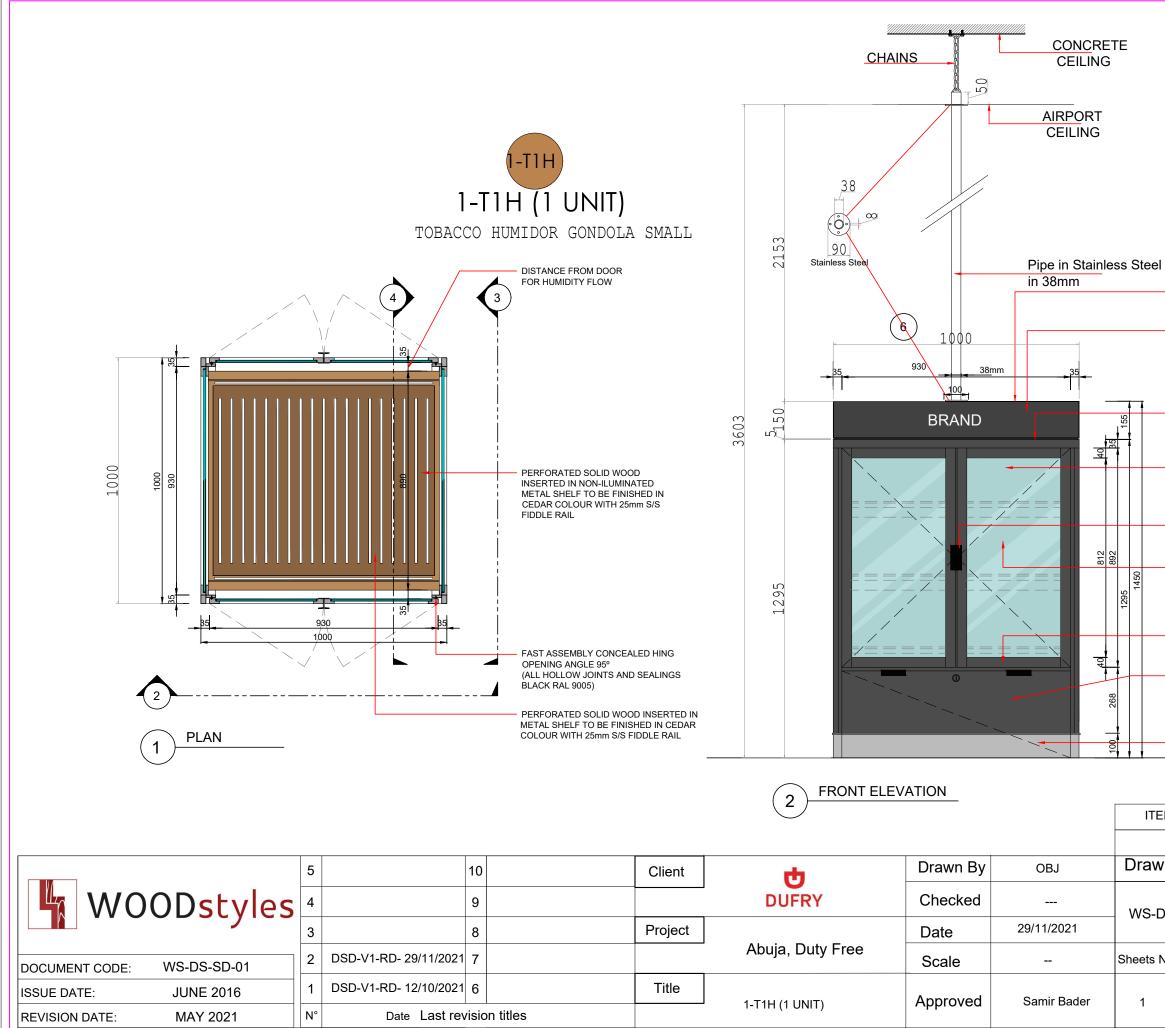

HEADER

METAL POWDER COATED

FINISH BLACK MATT RAL 9005

| TINION BEACK MATTIN                                                                                      | AL 3003                 |  |
|----------------------------------------------------------------------------------------------------------|-------------------------|--|
| MATT BLACK PRINTEL<br>OPAQUE VINYL WITH<br>OUT LETTERS OR TYP<br>LOGO IN WHITE APPLI<br>OPAL POLYCARBONA | CUT<br>PICALLY<br>ED ON |  |
| 10mm SHADOW GAP<br>GRAPHITE FINISH                                                                       |                         |  |
| DOOR GLASS TEMPEI<br>TRANSPARENT 8 mm<br>FRAME MDF LAMINAT<br>PG BISON STORM GR                          | THCK.<br>ED PANEL       |  |
| DOOR HANDLE META<br>POWDERCOATED GR<br>RAL 7021                                                          |                         |  |
| PERFORATED SOLID<br>INSERTED IN NON-ILU<br>METAL SHELF TO BE<br>CEDAR COLOUR WITH<br>FIDDLE RAIL         | IMINATED<br>FINISHED IN |  |
| LAMINATED PANEL FI<br>PG BISON STORM GR                                                                  |                         |  |
| PULL OUT DRAWER W<br>SOFT CLOSE MECHAI<br>LOCKER TO BLOCK.<br>LAMINATED PANEL FI<br>PG BISON STORM GR    | NISM AND                |  |
| 100mm BRUSHED STA<br>STEEL METAL PLATE                                                                   |                         |  |
|                                                                                                          | LIST OF MATERIAL & CO   |  |
| ITEM NUMBER                                                                                              |                         |  |
|                                                                                                          |                         |  |
| awing Number                                                                                             |                         |  |
|                                                                                                          |                         |  |
| S-DS-SD-DF-014                                                                                           |                         |  |
|                                                                                                          |                         |  |
| ts No Location No                                                                                        |                         |  |
|                                                                                                          |                         |  |
|                                                                                                          |                         |  |
|                                                                                                          |                         |  |
|                                                                                                          |                         |  |