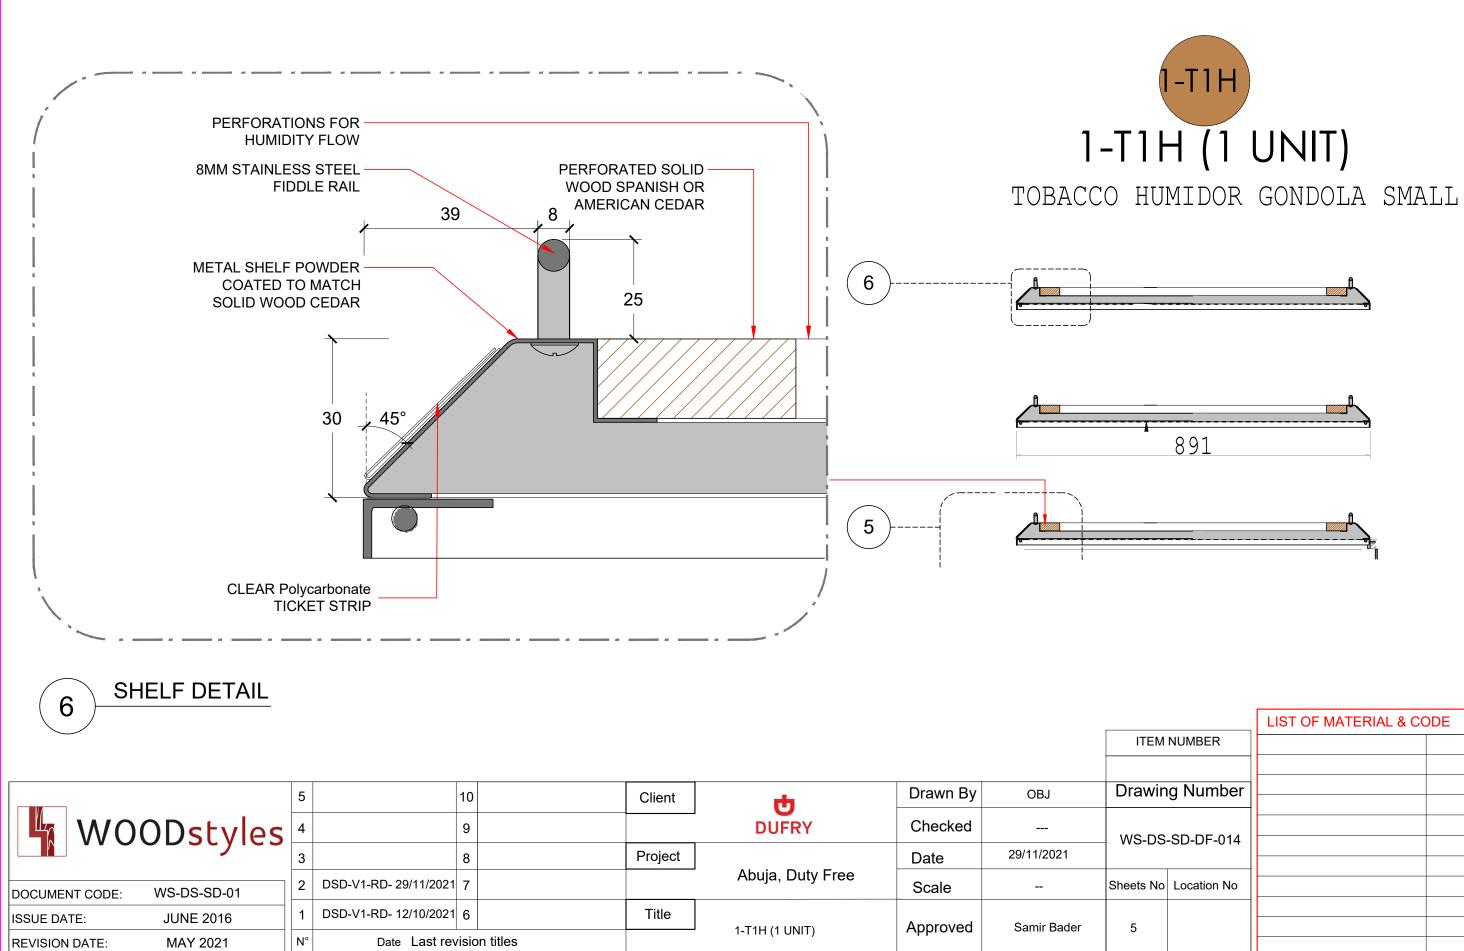

HEADER

METAL POWDER COATED

FINISH BLACK MATT RAL 9005

| TINION BEACK MATTIN                                                                                      | AL 3003                 |  |
|----------------------------------------------------------------------------------------------------------|-------------------------|--|
| MATT BLACK PRINTEL<br>OPAQUE VINYL WITH<br>OUT LETTERS OR TYP<br>LOGO IN WHITE APPLI<br>OPAL POLYCARBONA | CUT<br>PICALLY<br>ED ON |  |
| 10mm SHADOW GAP<br>GRAPHITE FINISH                                                                       |                         |  |
| DOOR GLASS TEMPEI<br>TRANSPARENT 8 mm<br>FRAME MDF LAMINAT<br>PG BISON STORM GR                          | THCK.<br>ED PANEL       |  |
| DOOR HANDLE META<br>POWDERCOATED GR<br>RAL 7021                                                          |                         |  |
| PERFORATED SOLID<br>INSERTED IN NON-ILU<br>METAL SHELF TO BE<br>CEDAR COLOUR WITH<br>FIDDLE RAIL         | IMINATED<br>FINISHED IN |  |
| LAMINATED PANEL FI<br>PG BISON STORM GR                                                                  |                         |  |
| PULL OUT DRAWER W<br>SOFT CLOSE MECHAI<br>LOCKER TO BLOCK.<br>LAMINATED PANEL FI<br>PG BISON STORM GR    | NISM AND                |  |
| 100mm BRUSHED STA<br>STEEL METAL PLATE                                                                   |                         |  |
|                                                                                                          | LIST OF MATERIAL & CO   |  |
| ITEM NUMBER                                                                                              |                         |  |
|                                                                                                          |                         |  |
| awing Number                                                                                             |                         |  |
|                                                                                                          |                         |  |
| S-DS-SD-DF-014                                                                                           |                         |  |
|                                                                                                          |                         |  |
| ts No Location No                                                                                        |                         |  |
|                                                                                                          |                         |  |
|                                                                                                          |                         |  |
|                                                                                                          |                         |  |
|                                                                                                          |                         |  |