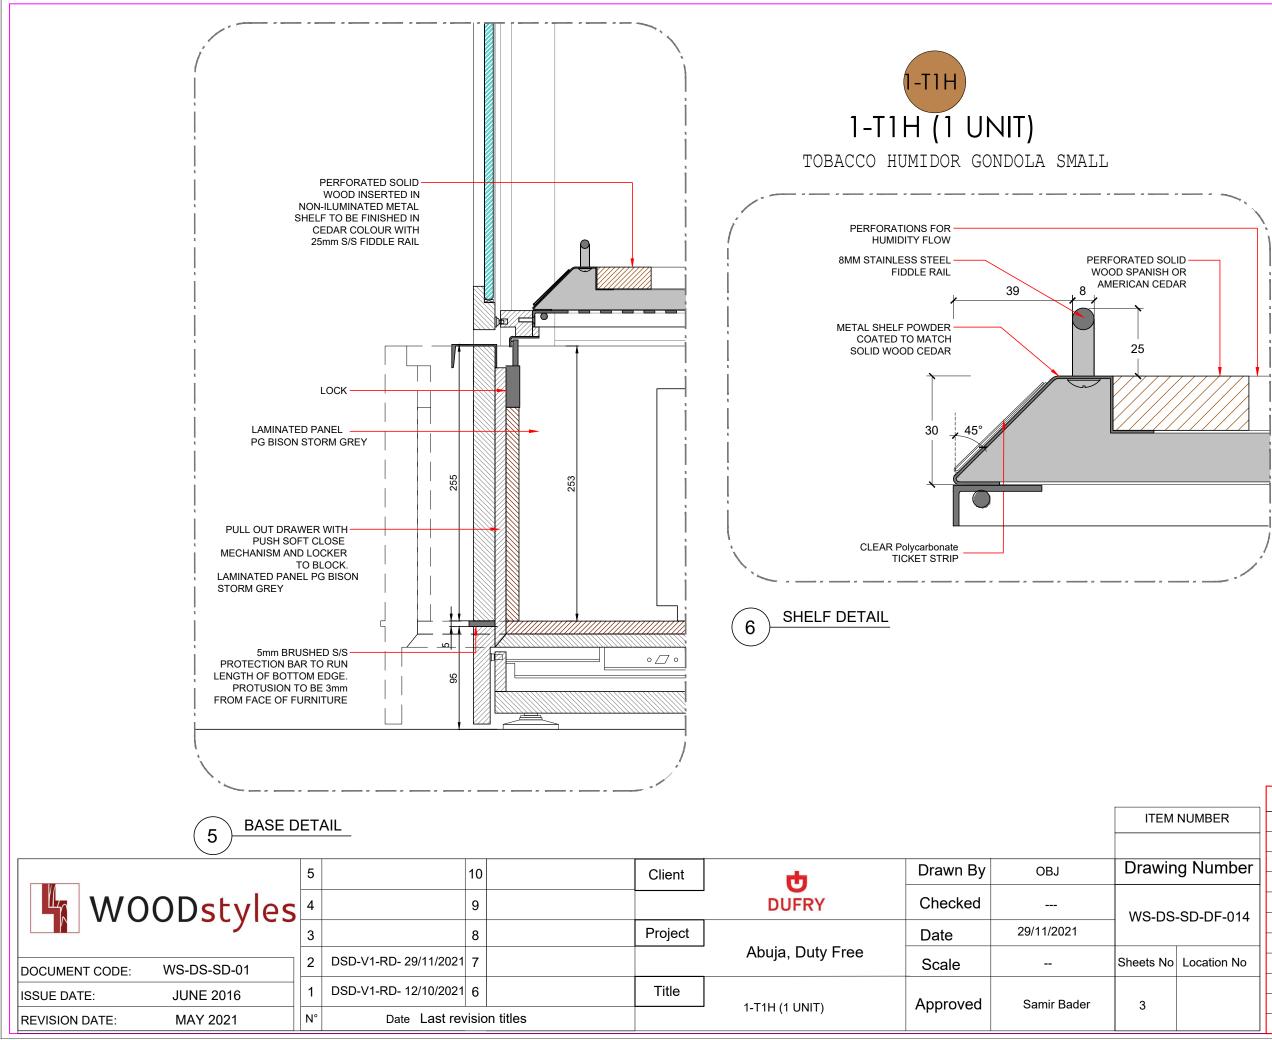

HEADER

METAL POWDER COATED

FINISH BLACK MATT RAL 9005

| TINION BEACK MATTIN                                                                                      | AL 3003                 |  |
|----------------------------------------------------------------------------------------------------------|-------------------------|--|
| MATT BLACK PRINTEL<br>OPAQUE VINYL WITH<br>OUT LETTERS OR TYP<br>LOGO IN WHITE APPLI<br>OPAL POLYCARBONA | CUT<br>PICALLY<br>ED ON |  |
| 10mm SHADOW GAP<br>GRAPHITE FINISH                                                                       |                         |  |
| DOOR GLASS TEMPEI<br>TRANSPARENT 8 mm<br>FRAME MDF LAMINAT<br>PG BISON STORM GR                          | THCK.<br>ED PANEL       |  |
| DOOR HANDLE META<br>POWDERCOATED GR<br>RAL 7021                                                          |                         |  |
| PERFORATED SOLID<br>INSERTED IN NON-ILU<br>METAL SHELF TO BE<br>CEDAR COLOUR WITH<br>FIDDLE RAIL         | IMINATED<br>FINISHED IN |  |
| LAMINATED PANEL FI<br>PG BISON STORM GR                                                                  |                         |  |
| PULL OUT DRAWER W<br>SOFT CLOSE MECHAI<br>LOCKER TO BLOCK.<br>LAMINATED PANEL FI<br>PG BISON STORM GR    | NISM AND                |  |
| 100mm BRUSHED STA<br>STEEL METAL PLATE                                                                   |                         |  |
|                                                                                                          | LIST OF MATERIAL & CO   |  |
| ITEM NUMBER                                                                                              |                         |  |
|                                                                                                          |                         |  |
| awing Number                                                                                             |                         |  |
|                                                                                                          |                         |  |
| S-DS-SD-DF-014                                                                                           |                         |  |
|                                                                                                          |                         |  |
| ts No Location No                                                                                        |                         |  |
|                                                                                                          |                         |  |
|                                                                                                          |                         |  |
|                                                                                                          |                         |  |
|                                                                                                          |                         |  |